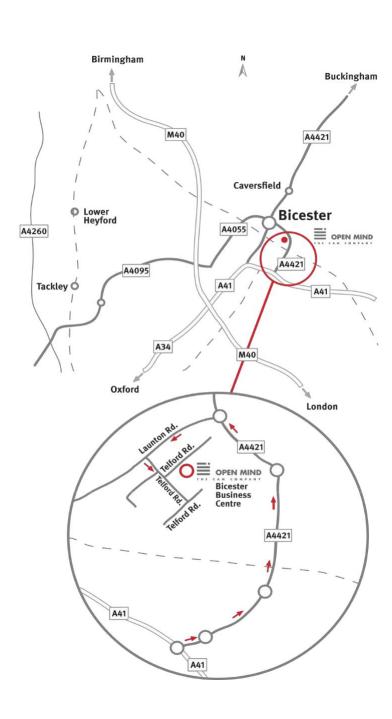

# **Address to OPEN MIND Technologies UK Ltd**

## **Training Facility Address:**

OPEN MIND Technologies UK Ltd Unit 4 Bicester Business Park Telford Road Bicester Oxfordshire OX26 4LN

**Google Maps: LINK** 

What3words: ///allows.burns.lanes

Phone: 01869 290003





### **Aerial Map & Directions**

#### Aerial map of how to find us:

- Once on Telford Road, on your left is Oxford Office Furniture and MKM Showroom on the corner take that left.
- Continue on Telford Road and there's MKM Building Supply Store on the left. Directly across on the right-hand side is black gates and Bicester Burger, turn right. Please park in Unit 1-4 bays (which are labelled). The Training Facility is located within Unit 4.





#### **Local Hotels in or around Bicester**



Google Maps Saved List: <a href="https://maps.app.goo.gl/1EwRBtMRViUoL4gJA">https://maps.app.goo.gl/1EwRBtMRViUoL4gJA</a>