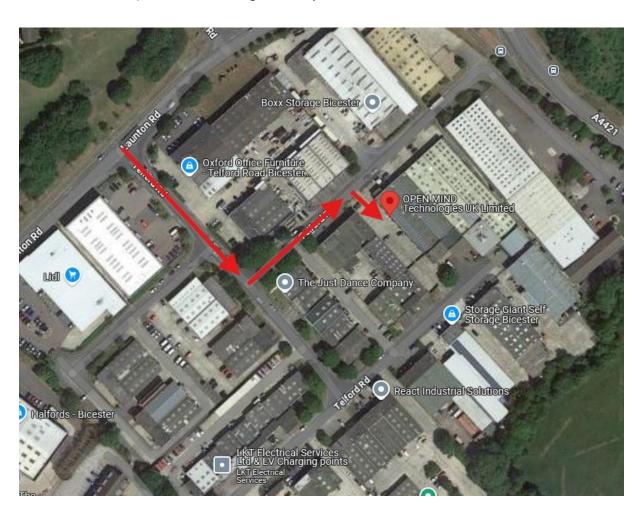

#### Aerial map of how to find us:

- Once on Telford Road, on your left is Oxford Office Furniture and MKM Showroom on the corner take that left.
- Continue on Telford Road and there's MKM Building Supply Store on the left. Directly across on the right-hand side is black gates and Bicester Burger, turn right. Please park in Unit 1-4 bays (which are labelled). The Training Facility is located within Unit 4.