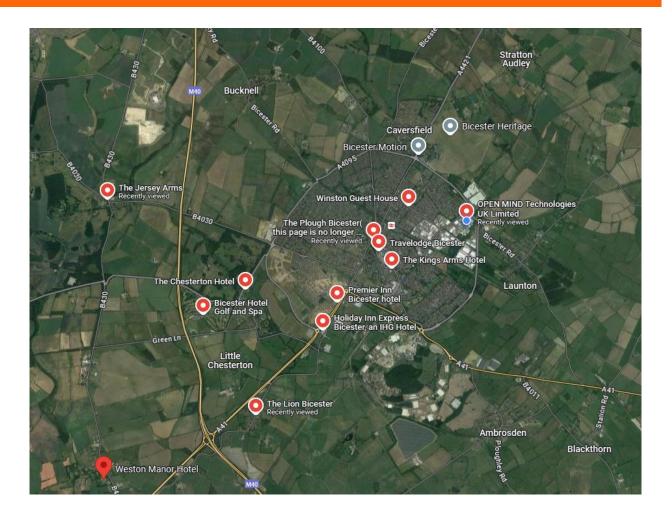

#### **Local Hotels in or around Bicester**

Google Maps Saved List: <a href="https://maps.app.goo.gl/1EwRBtMRViUoL4gJA">https://maps.app.goo.gl/1EwRBtMRViUoL4gJA</a>